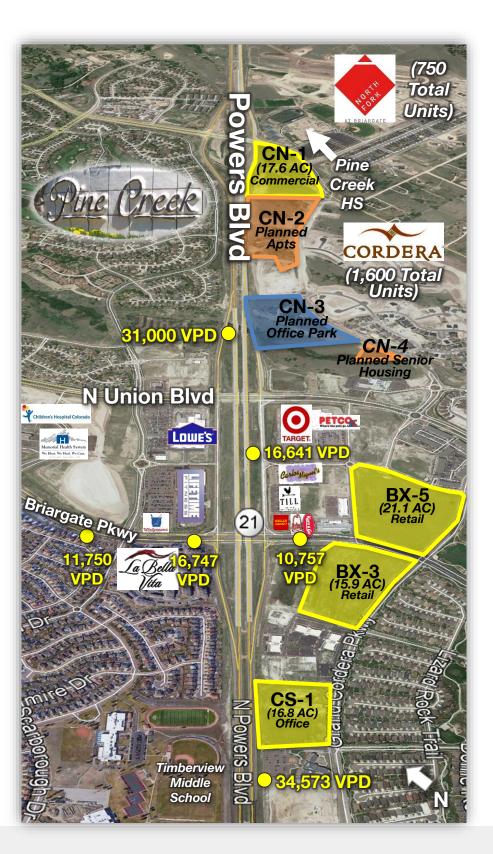

# Briargate Crossing East

Briargate Pkwy & Powers Blvd Colorado Springs, CO 80920

#### **Property Features**

- · Only four (4) parcels remaining
  - CN-1: retail & office pad sites
  - BXE-5: retail pad sites
  - BXE-3: retail & office pad sites
  - CS-1: office sites
- Signalized intersections
- Benefits from proximity to Lowes, Super Target, Memorial Hospital North, Children's Hospital Colorado, King Soopers, Lifetime Fitness, Till, Petco & many other area retailers!
- Excellent visibility & access from Powers Blvd
- Many possible uses including retail, office & medical office
- Great opportunity to gain market share in underserved but growing market