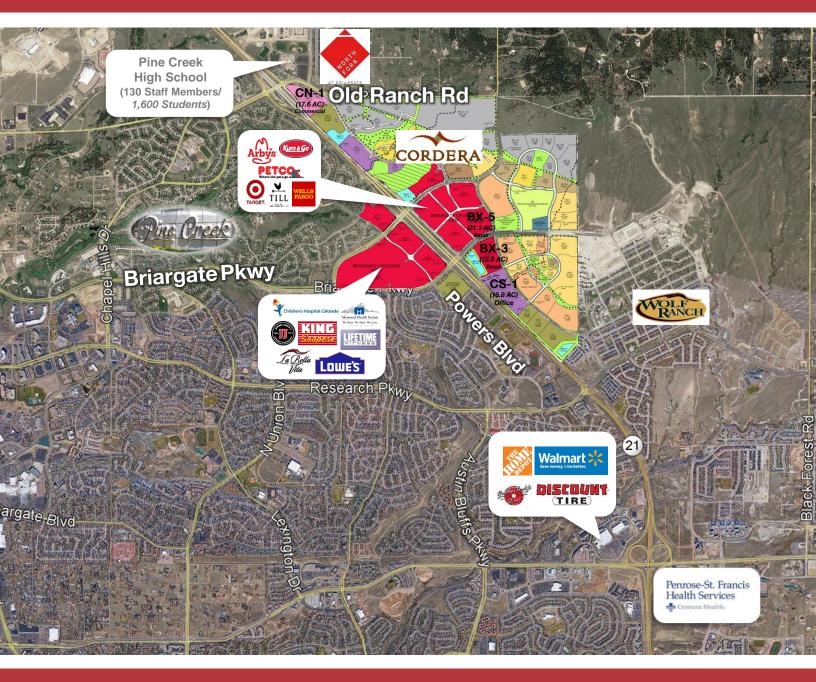

# Briargate Crossing East

Briargate Pkwy & Powers Blvd Colorado Springs, CO 80920

#### **Property Features**

- · Only four (4) parcels remaining
  - CN-1: retail & office pad sites
  - BXE-5: retail pad sites
  - BXE-3: retail & office pad sites
  - CS-1: office sites
- Signalized intersections
- Benefits from proximity to Lowes, Super Target, Memorial Hospital North, Children's Hospital Colorado, King Soopers, Lifetime Fitness, Till, Petco & many other area retailers!
- Excellent visibility & access from Powers Blvd
- Many possible uses including retail, office & medical office
- Great opportunity to gain market share in underserved but growing market